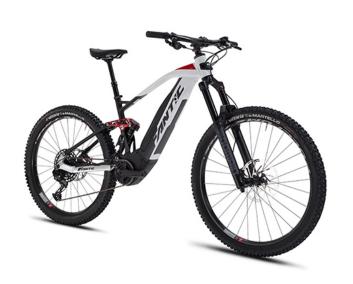

## AF ELECTRIC FANTIC ALL MONTAIN XMF 1.7

The all-mountain is an all-around bike: enduro riding performance with the handing of a trail bike. Thanks to the limitless autonomy, the XMF will bring you on longer and steeper climbs to enjoy breathtanking descents.

## Technical details

| Engine:                           | Brose S-Mag 36, Torque/Coppia: 90 Nm                             |
|-----------------------------------|------------------------------------------------------------------|
| Engine torque:                    | 90                                                               |
| Front suspension travel:          | 170mm                                                            |
| The rear suspension type:         | RockShox Deluxe Select+                                          |
| The front brake / The rear brake: | SramCenterLine, 220mm - 6Hole /<br>SramCenterLine, 200mm - 6Hole |
| Warranty:                         | 2 gadi                                                           |
| Wheel torque:                     | 90Nm                                                             |
| Battery capacity:                 | 720Wh                                                            |