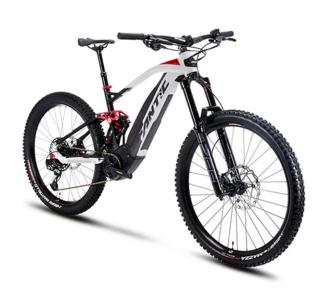

## AF ELECTRIC FANTIC ENDURO XEF 1.9 RACE

Downhill-oriented geometries for epic fun. It is the only one on the market to let you do what would be impossible with the others.

## Technical details

| Engine:                                     | Brose S-Mag 36, Torque/Coppia: 90 Nm                                                                                                        |
|---------------------------------------------|---------------------------------------------------------------------------------------------------------------------------------------------|
| Engine torque:                              | 90                                                                                                                                          |
| The drive type:                             | Sram GX                                                                                                                                     |
| Front suspension / Front suspension travel: | RockShox Zeb Select / 190                                                                                                                   |
| The rear suspension type:                   | RockShox SuperDeluxe Coil Select+                                                                                                           |
| The front brake / The rear brake:           | Magura MT7 4 Piston disc brake; Braking S3<br>Battfly, 220mm - 6Hole / MAGURA MT7 4 Piston<br>disc brake; Braking S3 Battfly, 203mm - 6Hole |
| Front wheel:                                | //29'                                                                                                                                       |
| Rear wheel:                                 | //29'                                                                                                                                       |
| Warranty:                                   | 2 years                                                                                                                                     |
| Battery capacity:                           | 720Wh                                                                                                                                       |