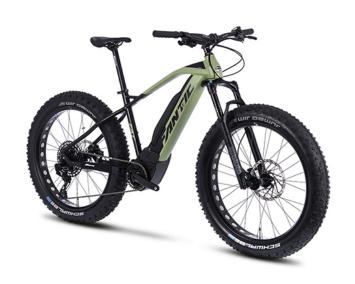

## AF ELECTRIC FANTIC HARD TAIL FAT SPORT INTEGRA

Designed to go where other MTBs can't, and even further. It is ready to go everywhere you want: sand, snow, river beds, and many more.

## Technical details

| Engine:                                     | Brose T-Alu, Torque/Coppia: 70 Nm |
|---------------------------------------------|-----------------------------------|
| Engine torque:                              | 70                                |
| The drive type:                             | Sram SX                           |
| Front suspension / Front suspension travel: | RockShox Bluto / 120              |
| Front wheel:                                | //26'                             |
| Rear wheel:                                 | //26'                             |
| Warranty:                                   | 2 years                           |
| Battery capacity:                           | 630Wh                             |