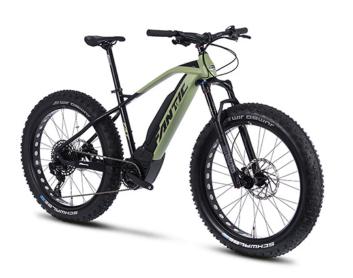

## AF ELECTRIC FANTIC HARD TAIL FAT SPORT

Designed to go where other MTBs can't, and even further. It is ready to go everywhere you want: sand, snow, river beds, and many more.

## Technical details

| Engine:                                     | Brose T-Alu, Torque/Coppia: 70 Nm                                                                         |
|---------------------------------------------|-----------------------------------------------------------------------------------------------------------|
| Engine torque:                              | 70                                                                                                        |
| The drive type:                             | Sram SX                                                                                                   |
| Front suspension / Front suspension travel: | RockShox Bluto / 120                                                                                      |
| The front brake / The rear brake:           | Sram Level, 2P, Hydraulic Disc Brake, 200mm disc<br>/ Sram Level, 2P, Hydraulic Disc Brake, 180mm<br>disc |
| Front wheel:                                | //26'                                                                                                     |
| Rear wheel:                                 | //26'                                                                                                     |
| Warranty:                                   | 2 years                                                                                                   |
| Battery capacity:                           | 630Wh                                                                                                     |