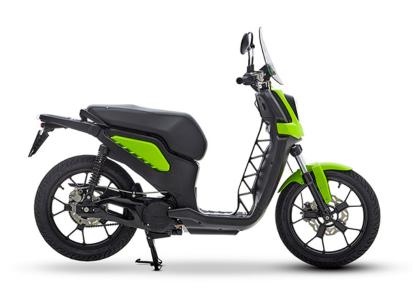

## AF ELECTRIC FANTIC ISSIMO CITY

The new Issimo City boasts an innovative and original design characterized by a fine aluminum frame. Two 16-inch wheels ensure safe handling to easily overcome urban obstacles such as rails and road bumps.

Available L1 with a speed of 45 km/h, equipped with a 2.2 kWh battery, which can be increased to 4.4 kWh for a battery life of more than 140 km.

Colors

## Technical details

| Seat height:     | 799       |
|------------------|-----------|
| Weight:          | 91        |
| Engine power Kw: | 3.5       |
| Max speed km/h:  | 48        |
| Front wheel:     | 90/80/16  |
| Rear wheel:      | 100/80/16 |
| Warranty:        | 2 years   |
| Range:           | 75km      |