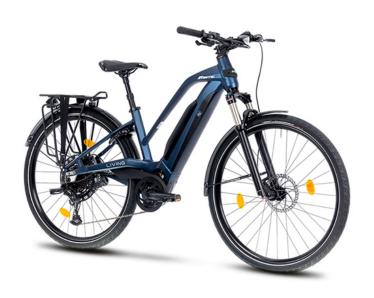

## AF ELECTRIC FANTIC ISSIMO LIVING EASY

FOR EVERYDAY COMMUTING. Designed and engineered for you, who choose to better your journeys with easily, safely, sustainably, without compromising on quality and design. Yamaha's new PW S2 motor provides 75Nm of torque together with "automatic assistance support" that gives the assistance you need in any condition: overpass, uphill or downhill dirt road with a fluid and natural acceleration with every ride. The new "asymmetrical rear chainstay" offers the possibility of installation of a belt instead of the traditional chain" to upgrade the quietness and efficiency of the bicycle. The cushioned seatpost provides extra comfort. The rear light equipped with brake sensor.