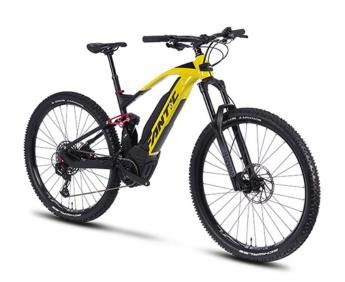

## AF ELECTRIC FANTIC TRAIL XTF 1.5

The hydroformed aluminium frame provides stiffness and outstanding driveability with a geometry that gives its best in every turn, every jump, every downhill. The XTF 1.5 is the trail bike with the best performance for money.

## Technical details

| Engine:                                     | Brose S-Mag 36, Torque/Coppia: 90 Nm                                                                                                |
|---------------------------------------------|-------------------------------------------------------------------------------------------------------------------------------------|
| Engine torque:                              | 90                                                                                                                                  |
| The drive type:                             | Sram SX                                                                                                                             |
| Front suspension / Front suspension travel: | RockShox Recon Silver RL 150mm / 150                                                                                                |
| The rear suspension type:                   | RockShox Deluxe Select+                                                                                                             |
| The front brake / The rear brake:           | Sram LEVEL 2 Piston disc brake; SramCenterLine,<br>200mm - 6Hole / Sram LEVEL 2 Piston disc brake;<br>SramCenterLine, 180mm - 6Hole |
| Front wheel:                                | //29'                                                                                                                               |
| Rear wheel:                                 | //29'                                                                                                                               |
| Warranty:                                   | 2 years                                                                                                                             |
| Battery capacity:                           | 630Wh                                                                                                                               |