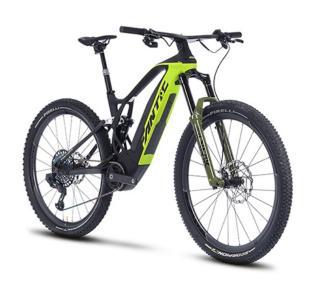

## AF ELECTRIC FANTIC TRAIL XTF 1.6 CARBON FACTORY

The lightest trail bike on the market with a 720 Wh battery and a 90 Nm motor. 19.9 kg. Unrivalled handling and agility, endless battery life will allow you to climb and have fun. And repeat as many time as you can.

## Technical details

| Engine:                                     | Brose S-Mag 36, Torque/Coppia: 90 Nm                                                                                                                                 |
|---------------------------------------------|----------------------------------------------------------------------------------------------------------------------------------------------------------------------|
| Engine torque:                              | 90                                                                                                                                                                   |
| The drive type:                             | Sram XX1 AXS Eagle                                                                                                                                                   |
| Front suspension / Front suspension travel: | RockShox Lyrik Ultimate / 160                                                                                                                                        |
| The rear suspension type:                   | RockShox Deluxe Ultimate                                                                                                                                             |
| The front brake / The rear brake:           | Magura MT Trail Sport 4 Piston disc brake;<br>Braking S3 Battfly, 203mm - 6Hole / Magura MT<br>Trail Sport 4 Piston disc brake; Braking S3 Battfly,<br>180mm - 6Hole |
| Front wheel:                                | //29'                                                                                                                                                                |
| Rear wheel:                                 | //29'                                                                                                                                                                |
| Warranty:                                   | 2 years                                                                                                                                                              |
| Battery capacity:                           | 720Wh                                                                                                                                                                |