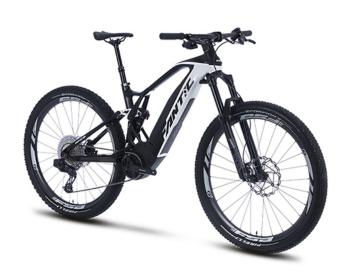

## AF ELECTRIC FANTIC TRAIL XTF 1.6 CARBON RACE

Unmatched fun on each trail. The carbon frame model has a lightweight and superior reactivity behavior. Besides the power, the motor's strengths are its quietness and smoothness pedalling even when the motor is off.

## Technical details

| Engine:                                     | Brose S-Mag 36, Torque/Coppia: 90 Nm                                                                                                      |
|---------------------------------------------|-------------------------------------------------------------------------------------------------------------------------------------------|
| Engine torque:                              | 90                                                                                                                                        |
| The drive type:                             | Sram GX AXS Eagle                                                                                                                         |
| Front suspension / Front suspension travel: | RockShox Lirik Select / 160                                                                                                               |
| The rear suspension type:                   | RockShox Deluxe Select+                                                                                                                   |
| The front brake / The rear brake:           | Sram G2 RS 4 Piston disc brake; Braking S3 Batfly,<br>203mm - 6Hole / Sram G2 RS 4 Piston disc brake;<br>Braking S3 Batfly, 180mm - 6Hole |
| Front wheel:                                | //29'                                                                                                                                     |
| Rear wheel:                                 | //29'                                                                                                                                     |
| Warranty:                                   | 2 years                                                                                                                                   |
| Battery capacity:                           | 720Wh                                                                                                                                     |