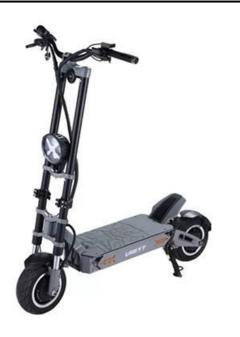

## AF ELECTRIC VSETT VSETT 11+

The Vsett 11+ electric scooter is an engineering masterpiece born out of a passion for electric vehicles. This electric scooter is designed for the most demanding customers who do not want to compromise between price, quality or safety. Choose your path and drive. Years of experience in building electric scooters allow VSETT to create a model with a longer range. Therefore, the VSETT 11+ is equipped with a Li-Ion battery with a capacity of 42Ah/60V and can travel up to 100 km on a single charge.