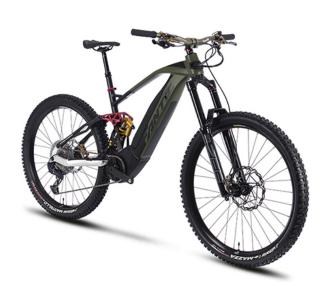

## FANTIC ENDURO XEF 1.9 FACTORY

Downhill-oriented geometries for epic fun. It is the only one on the market to let you do what would be impossible with the others.

## Technical details

| Engine:                                                                                          | Brose S-Mag 36, Torque/Coppia: 90 Nm                                                                                                                             |
|--------------------------------------------------------------------------------------------------|------------------------------------------------------------------------------------------------------------------------------------------------------------------|
| Engine torque:                                                                                   | 90                                                                                                                                                               |
| The drive type:                                                                                  | Sram GX AXS                                                                                                                                                      |
| Front suspension / Front suspension travel:                                                      | RockShox Zeb Ultimate / 190                                                                                                                                      |
| The rear suspension type:                                                                        | Ohlins TTX 22M                                                                                                                                                   |
| The front brake / The rear brake:                                                                | Braking IN.CA.S disc brake; Braking S3 Battfly,<br>220mm - 6Hole / Braking IN.CA.S disc brake;<br>Braking S3 Battfly, 203mm - 6Hole                              |
| Front wheel:                                                                                     | //29'                                                                                                                                                            |
| Rear wheel:                                                                                      | //29'                                                                                                                                                            |
| Warranty:                                                                                        | 2 years                                                                                                                                                          |
| Battery capacity:                                                                                | 720Wh                                                                                                                                                            |
| The rear suspension type:  The front brake / The rear brake:  Front wheel: Rear wheel: Warranty: | Ohlins TTX 22M Braking IN.CA.S disc brake; Braking S3 Battfly, 220mm - 6Hole / Braking IN.CA.S disc brake; Braking S3 Battfly, 203mm - 6Hole //29' //29' 2 years |