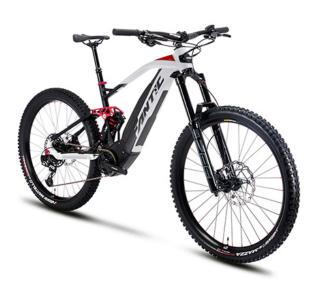

## FANTIC ENDURO XEF 1.9 RACE

Downhill-oriented geometries for epic fun. It is the only one on the market to let you do what would be impossible with the others.

## Technical details

| Engine:                                     | Brose S-Mag 36, Torque/Coppia: 90 Nm                                                                                                        |
|---------------------------------------------|---------------------------------------------------------------------------------------------------------------------------------------------|
| Engine torque:                              | 90                                                                                                                                          |
| The drive type:                             | Sram GX                                                                                                                                     |
| Front suspension / Front suspension travel: | RockShox Zeb Select / 190                                                                                                                   |
| The rear suspension type:                   | RockShox SuperDeluxe Coil Select+                                                                                                           |
| The front brake / The rear brake:           | Magura MT7 4 Piston disc brake; Braking S3<br>Battfly, 220mm - 6Hole / Magura MT7 4 Piston disc<br>brake; Braking S3 Battfly, 203mm - 6Hole |
| Front wheel:                                | //29'                                                                                                                                       |
| Rear wheel:                                 | //29'                                                                                                                                       |
| Warranty:                                   | 2 years                                                                                                                                     |
| Battery capacity:                           | 720Wh                                                                                                                                       |