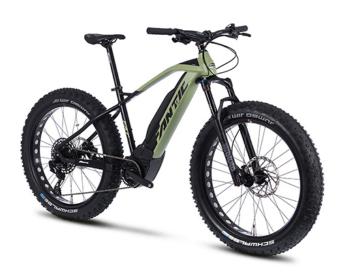

## FANTIC HARD TAIL FAT SPORT INTEGRA

Designed to go where other MTBs can't, and even further. It is ready to go everywhere you want: sand, snow, river beds, and many more.

## Technical details

| Engine:                                     | Brose T-Alu, Torque/Coppia: 70 Nm                                                                         |
|---------------------------------------------|-----------------------------------------------------------------------------------------------------------|
| Engine torque:                              | 70                                                                                                        |
| The drive type:                             | Sram SX                                                                                                   |
| Front suspension / Front suspension travel: | RockShox Bluto / 120                                                                                      |
| The front brake / The rear brake:           | Sram Level, 2P, Hydraulic Disc Brake, 200mm disc<br>/ Sram Level, 2P, Hydraulic Disc Brake, 180mm<br>disc |
| Front wheel:                                | //26'                                                                                                     |
| Rear wheel:                                 | //26'                                                                                                     |
| Warranty:                                   | 2 years                                                                                                   |
| Battery capacity:                           | 630Wh                                                                                                     |