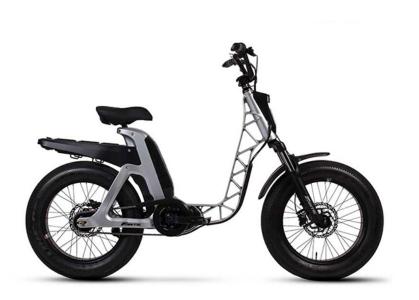

## FANTIC ISSIMO URBAN

Thanks to the larger section wheels and the lower centre of gravity, the new ISSIMO stands for safety and stability in the urban context presenting pitfalls such as rails, manholes and cobblestone streets. Unique and customizable design with accessories and covers in ten different colours.