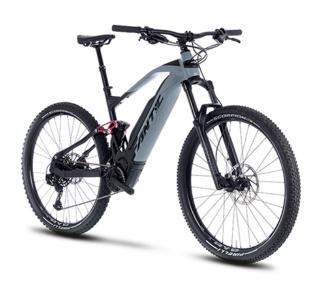

## FANTIC TRAIL XTF 1.5 ALL TRACK

WITHOUT LIMITS. Riding over all trails. This aluminum-framed version is the beginning of a new generation of mountain bikes that improves performance and control.

## Technical details

| Engine:                                     | Yamaha PW X3, Torque/Coppia: 85 Nm                                                                                                  |
|---------------------------------------------|-------------------------------------------------------------------------------------------------------------------------------------|
| Engine torque:                              | 85                                                                                                                                  |
| The drive type:                             | Sram SX                                                                                                                             |
| Front suspension / Front suspension travel: | RockShox Recon Silver RL / 150                                                                                                      |
| The rear suspension type:                   | RockShox Deluxe Select                                                                                                              |
| The front brake / The rear brake:           | Sram LEVEL 2 Piston disc brake; SramCenterLine,<br>200mm - 6Hole / Sram LEVEL 2 Piston disc brake;<br>SramCenterLine, 180mm - 6Hole |
| Front wheel:                                | //29'                                                                                                                               |
| Rear wheel:                                 | //29'                                                                                                                               |
| Warranty:                                   | 2 years                                                                                                                             |
| Battery capacity:                           | 630Wh                                                                                                                               |