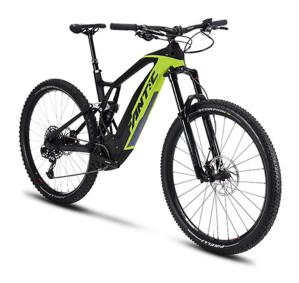

## FANTIC TRAIL XTF 1.5 CARBON

Unmatched fun on each trail. The carbon frame model has a lightweight and superior reactivity behavior. Besides the power, the motor's strengths are its quietness and smoothness pedalling even when the motor is off.