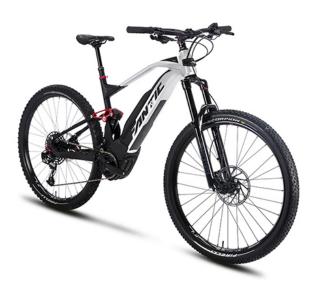

## FANTIC TRAIL XTF 1.5 SPORT

The hydroformed aluminium frame provides stiffness and outstanding driveability with a geometry that gives its best in every turn, every jump, every downhill. The XTF 1.5 is the trail bike with the best performance for money.

## Technical details

| Engine:                                     | Brose S-Mag 36, Torque/Coppia: 90 Nm                                                                                                    |
|---------------------------------------------|-----------------------------------------------------------------------------------------------------------------------------------------|
| Engine torque:                              | 90                                                                                                                                      |
| The drive type:                             | Sram NX                                                                                                                                 |
| Front suspension / Front suspension travel: | RockShox 35 Gold RL / 150                                                                                                               |
| The rear suspension type:                   | RockShox Deluxe Select+                                                                                                                 |
| The front brake / The rear brake:           | Sram GUIDE T 4 Piston disc brake,<br>SramCenterLine, 200mm - 6Hole / Sram GUIDE T 4<br>Piston disc brake, SramCenterLine, 180mm - 6Hole |
| Front wheel:                                | //29'                                                                                                                                   |
| Rear wheel:                                 | //29'                                                                                                                                   |
| Warranty:                                   | 2 years                                                                                                                                 |
| Battery capacity:                           | 630Wh                                                                                                                                   |