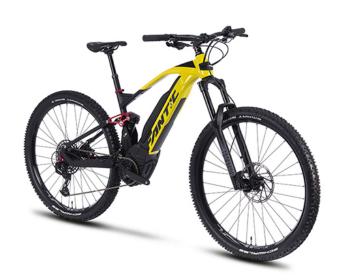

## FANTIC TRAIL XTF 1.5

The hydroformed aluminium frame provides stiffness and outstanding driveability with a geometry that gives its best in every turn, every jump, every downhill. The XTF 1.5 is the trail bike with the best performance for money.

## Technical details

| Engine:                                     | Brose S-Mag 36, Torque/Coppia: 90 Nm                                                                                                |
|---------------------------------------------|-------------------------------------------------------------------------------------------------------------------------------------|
| Engine torque:                              | 90                                                                                                                                  |
| The drive type:                             | Sram SX                                                                                                                             |
| Front suspension / Front suspension travel: | RockShox Recon Silver RL / 150                                                                                                      |
| The rear suspension type:                   | RockShox Deluxe Select+                                                                                                             |
| The front brake / The rear brake:           | Sram LEVEL 2 Piston disc brake; SramCenterLine,<br>200mm - 6Hole / Sram LEVEL 2 Piston disc brake;<br>SramCenterLine, 180mm - 6Hole |
| Front wheel:                                | //29'                                                                                                                               |
| Rear wheel:                                 | //29'                                                                                                                               |
| Warranty:                                   | 2 years                                                                                                                             |
| Battery capacity:                           | 630Wh                                                                                                                               |