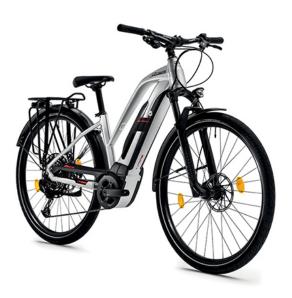

## FANTIC TREKING SEVEN DAYS LIVING EASY

Living Easy is the perfect Trekking E-bike for the homework journey, but it is also excellent for a cycling holiday or weekend. Equipped like a traditional MTB hardtail but optimized for everyday use.