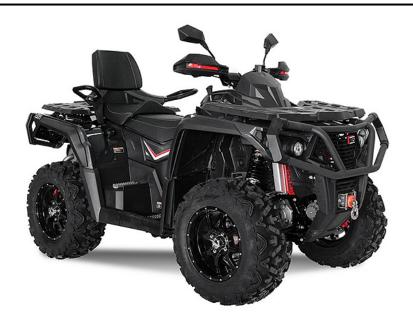

## ODES 850 L EPS COMFORT

ODES ATV is the best vehicle for moving around different terrains. Four-wheel drive ATV with front differential lock, independent suspension on the rear axle, electric power steering and more, safely moves on most surfaces. The cable winch, tow hook and large front and rear luggage racks make the Odes an ideal helper for various jobs. Odes is a real work animal: the 63.7 kW engine is ready to take on even the toughest tasks. The powerful V2 engine impresses with high torque even at very low engine speeds.